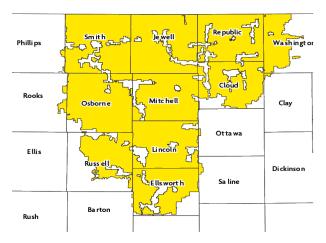

# ABOUT ROLLING HILLS

Rolling Hills Electric Cooperative, Inc. is a memberowned electric cooperative providing service to 11,200 meters in parts of 16 northern and north central Kansas counties. The corporate office relocated to Beloit, Kansas in June 2016. Rolling Hills Electric's 40 employees maintain and operate approximately 6,400 miles of line.

#### **HISTORY**

Members of Smoky Hill Electric, NCK Electric and Jewell-Mitchell Electric gave their approval to the consolidation of the three cooperatives. Rolling Hills Electric Cooperative, Inc. was the name chosen to identify the areas in which we serve effective January 1, 2002. At the time of consolidation, Smoky Hill Electric served approximately 2,900 meters over 1,500 miles of line in Ellsworth, Lincoln and portions

of Russell counties. Jewell-Mitchell Electric served approximately 4,670 meters over 3,100 miles of line in Jewell, Mitchell, Osborne and Smith counties. NCK Electric served approximately 3,000 meters over 1,800 miles of line in Cloud, Republic and portions of Washington and Clay counties.

With the consolidation, Rolling Hills Electric Cooperative, Inc. became the third largest cooperative in Kansas.